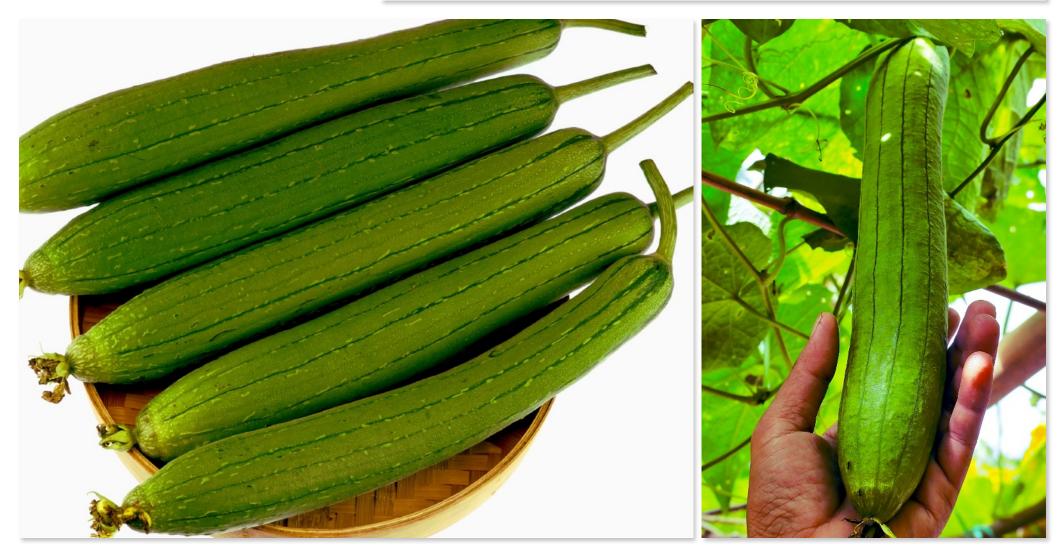

## **GheeLuffa - 7104 Hybrid Sponge-Gourd**

## Variety Highlights

1. Green fruit with Dark Green Ridge lines 2. Mature Fruit: 20-25 cm, Weight: 150-200 gm\* 3. Thick Skin, Smooth surface, Spongy fruit 4. First cutting 45-50 days\* 5. Longer shelf life - suitable for transport 6. Healthy Vine, Spreading type plant