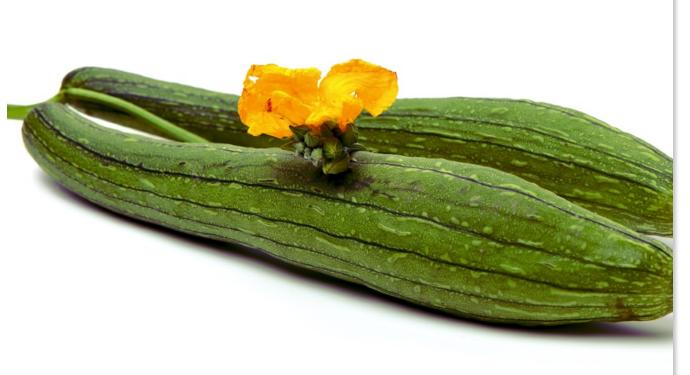

## **GheeLuffa - 7104 Hybrid Sponge-Gourd**

## Variety Highlights

1. Green fruit with Dark Green Ridge lines 2. Mature Fruit: 20-25 cm, Weight: 150-200 gm\* 3. Thick Skin, Smooth surface, Spongy fruit 4. First cutting 45-50 days\* 5. Longer shelf life - suitable for transport 6. Healthy Vine, Spreading type plant